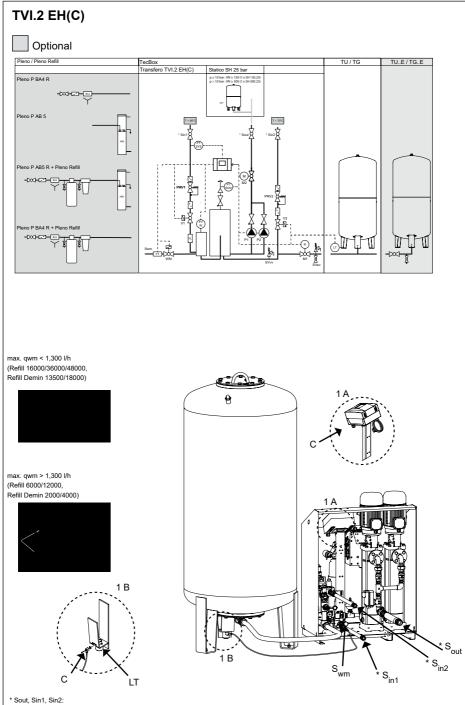

12060000738 11.2024



**IMI Pneumatex** 

## Transfero TVI Connect TVI 19/25 Install



climatecontrol.imiplc.com



















Flex connection recommended. Not IMI.





## DNe Table 6: DNe Transfero TVI

|             |         | TVI_19.1 H    | TVI_19.2 H        | TVI_25.1 H        | TVI_25.2 H        |
|-------------|---------|---------------|-------------------|-------------------|-------------------|
| L max: 5 m  | DNe     | 32            | 50/40             | 32                | 50/40             |
|             | Hst   m | all           | < 128 / ≥ 128     | all               | < 182 / ≥ 182     |
|             | DNd     | 25            | 25                | 25                | 25                |
|             | Hst   m | all           | all               | all               | all               |
| L max: 10 m | DNe     | 40/32         | 65/50             | 40/32             | 65/50             |
|