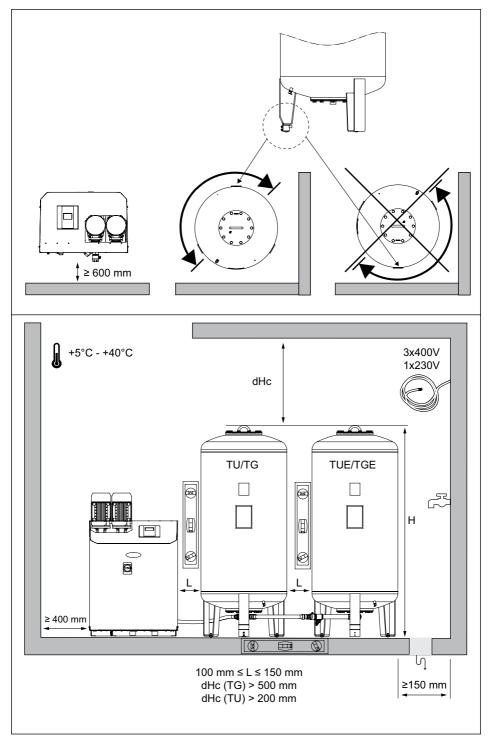

## DNe Table 6: DNe Transfero TVI

|             |         | TVI_19.1 H    | TVI_19.2 H        | TVI_25.1 H        | TVI_25.2 H        |
|-------------|---------|---------------|-------------------|-------------------|-------------------|
| L max: 5 m  | DNe     | 32            | 50/40             | 32                | 50/40             |
|             | Hst   m | all           | < 128 / ≥ 128     | all               | < 182 / ≥ 182     |
|             | DNd     | 25            | 25                | 25                | 25                |
|             | Hst   m | all           | all               | all               | all               |
| L max: 10 m | DNe     | 40/32         | 65/50             | 40/32             | 65/50             |
|             | Hst   m | < 88 / ≥ 88   | $< 87 / \ge 87$   | $< 136 / \ge 136$ | $< 136 / \ge 136$ |
|             | DNd     | 25            | 25                | 25                | 25                |
|             | Hst   m | all           | all               | all               | all               |
| L max: 30 m | DNe     | 50/40         | 65/50             | 50/40             | 65/50             |
|             | Hst   m | < 101 / ≥ 101 | $< 134 / \ge 134$ | $< 150 / \ge 150$ | < 188 / ≥ 188     |
|             | DNd     | 32            | 32                | 32                | 32                |
|             | Hst   m | all           | all               | all               | all               |