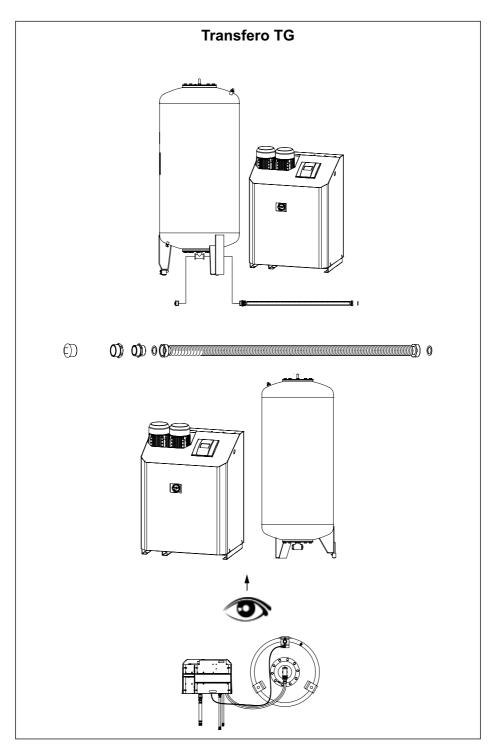

12060000738 11.2024



**IMI Pneumatex** 

## Transfero TVI Connect TVI 19/25 Install



climatecontrol.imiplc.com



















Flex connection recommended. Not IMI.





## DNe Table 6: DNe Transfero TVI

|             |         | TVI_19.1 H    | TVI_19.2 H        | TVI_25.1 H        | TVI_25.2 H        |
|-------------|---------|---------------|-------------------|-------------------|-------------------|
| L max: 5 m  | DNe     | 32            | 50/40             | 32                | 50/40             |
|             | Hst   m | all           | < 128 / ≥ 128     | all               | < 182 / ≥ 182     |
|             | DNd     | 25            | 25                | 25                | 25                |
|             | Hst   m | all           | all               | all               | all               |
| L max: 10 m | DNe     | 40/32         | 65/50             | 40/32             | 65/50             |