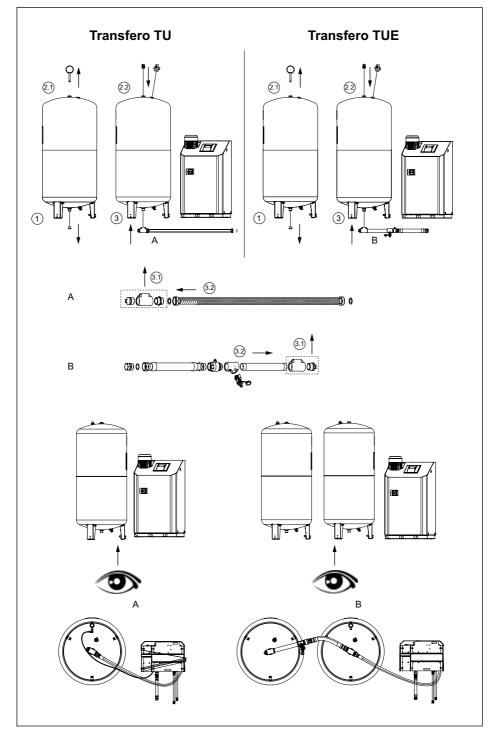

12060000738 11.2024



**IMI Pneumatex** 

## Transfero TVI Connect TVI 19/25 Install



climatecontrol.imiplc.com



















Flex connection recommended. Not IMI.





## DNe Table 6: DNe Transfero TVI

|             |         | TVI_19.1 H    | TVI_19.2 H        | TVI_25.1 H        | TVI_25.2 H        |
|-------------|---------|---------------|-------------------|-------------------|-------------------|
| L max: 5 m  | DNe     | 32            | 50/40             | 32                | 50/40             |
|             | Hst   m | all           | < 128 / ≥ 128     | all               | < 182 / ≥ 182     |
|             | DNd     | 25            | 25                | 25                | 25                |
|             | Hst   m | all           | all               | all               | all               |
| L max: 10 m | DNe     | 40/32         | 65/50             | 40/32             | 65/50