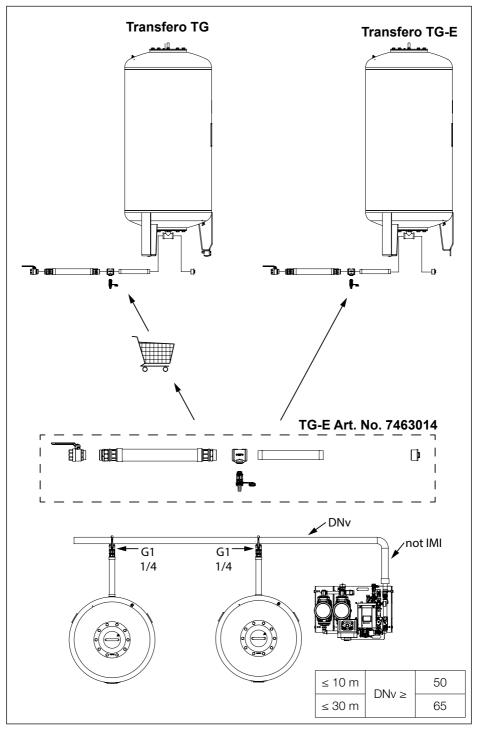

## DNe Table 6: DNe Transfero TVI

|             |         | TVI_19.1 H    | TVI_19.2 H        | TVI_25.1 H        | TVI_25.2 H        |
|-------------|---------|---------------|-------------------|-------------------|-------------------|
| L max: 5 m  | DNe     | 32            | 50/40             | 32                | 50/40             |
|             | Hst   m | all           | < 128 / ≥ 128     | all               | < 182 / ≥ 182     |
|             | DNd     | 25            | 25                | 25                | 25                |
|             | Hst   m | all           | all               | all               | all               |
| L max: 10 m | DNe     | 40/32         | 65/50             | 40/32             | 65/50             |
|             | Hst   m | < 88 / ≥ 88   | $< 87 / \ge 87$   | $< 136 / \ge 136$ | $< 136 / \ge 136$ |
|             | DNd     | 25            | 25                | 25                | 25                |
|             | Hst   m | all           | all               | all               | all               |
| L max: 30 m | DNe     | 50/40         | 65/50             | 50/40             | 65/50             |
|             | Hst   m | < 101 / ≥ 101 | $< 134 / \ge 134$ | $< 150 / \ge 150$ | < 188 / ≥ 188     |
|             | DNd     | 32            | 32                | 32                | 32                |
|             | Hst   m | all           | all               | all               | all               |