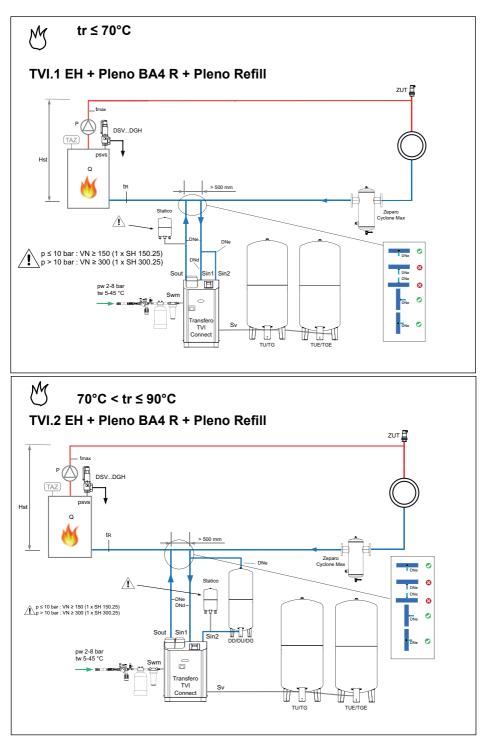

12060000738 11.2024



**IMI Pneumatex** 

## Transfero TVI Connect TVI 19/25 Install



climatecontrol.imiplc.com



















Flex connection recommended. Not IMI.





## DNe Table 6: DNe Transfero TVI

|             |         | TVI_19.1 H    | TVI_19.2 H        | TVI_25.1 H        | TVI_25.2 H        |
|-------------|---------|---------------|-------------------|-------------------|-------------------|
| L max: 5 m  | DNe     | 32            | 50/40             | 32                | 50/40             |
|             | Hst   m | all           | < 128 / ≥ 128     | all               | < 182 / ≥ 182     |
|             | DNd     | 25            | 25                | 25                | 25                |
|             | Hst   m | all           | all               | all               | all               |
| L max: 10 m | DNe     | 40/32         | 65/50             | 40/32             | 65/50             |
|             | Hst   m | < 88 / ≥ 88   | $< 87