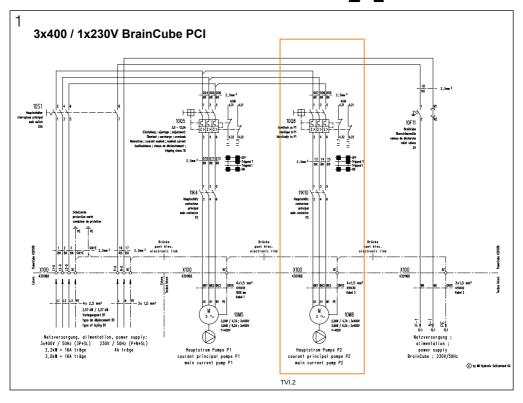

## DNe Table 6: DNe Transfero TVI

|             |         | TVI_19.1 H    | TVI_19.2 H        | TVI_25.1 H        | TVI_25.2 H        |
|-------------|---------|---------------|-------------------|-------------------|-------------------|
| L max: 5 m  | DNe     | 32            | 50/40             | 32                | 50/40             |
|             | Hst   m | all           | < 128 / ≥ 128     | all               | < 182 / ≥ 182     |
|             | DNd     | 25            | 25                | 25                | 25                |
|             | Hst   m | all           | all               | all               | all               |
| L max: 10 m | DNe     | 40/32         | 65/50             | 40/32             | 65/50             |
|             | Hst   m | < 88 / ≥ 88   | $< 87 / \ge 87$   | $< 136 / \ge 136$ | $< 136 / \ge 136$ |
|             | DNd     | 25            | 25                | 25                | 25                |
|             | Hst   m | all           | all               | all               | all               |
| L max: 30 m | DNe     | 50/40         | 65/50             | 50/40             | 65/50             |
|             | Hst   m | < 101 / ≥ 101 | $< 134 / \ge 134$ | $< 150 / \ge 150$ | < 188 / ≥ 188     |
|             | DNd     | 32            | 32                | 32                | 32                |
|             | Hst   m | all           | all               | all               | all               |