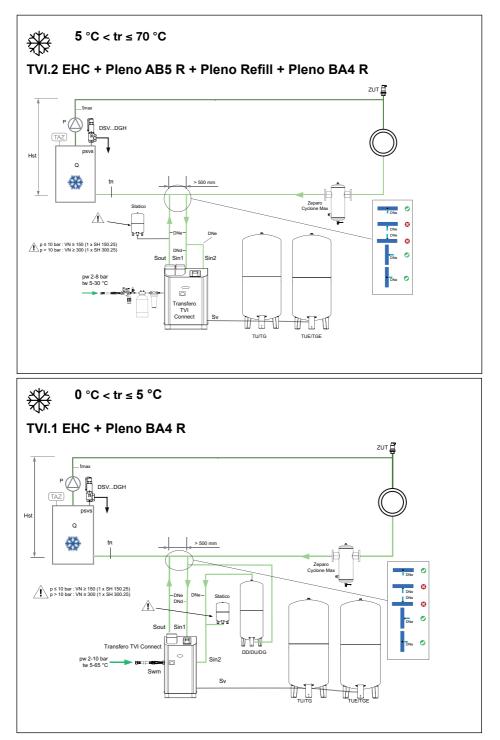

12060000738 11.2024



**IMI Pneumatex** 

## Transfero TVI Connect TVI 19/25 Install



climatecontrol.imiplc.com



















Flex connection recommended. Not IMI.





## DNe Table 6: DNe Transfero TVI

|             |         | TVI_19.1 H    | TVI_19.2 H        | TVI_25.1 H        | TVI_25.2 H        |
|-------------|---------|---------------|-------------------|-------------------|-------------------|
| L max: 5 m  | DNe     | 32            | 50/40             | 32                | 50/40             |
|             | Hst   m | all           | < 128 / ≥ 128     | all               | < 182 / ≥ 182     |
|             | DNd     | 25            | 25                | 25                | 25                |
|             | Hst   m | all           | all               | all               | all               |
| L max: 10 m | DNe     | 40/32         | 65/50             | 40/32             | 65/50             |
|             | Hst   m | < 88 / ≥ 88   | $< 87 /