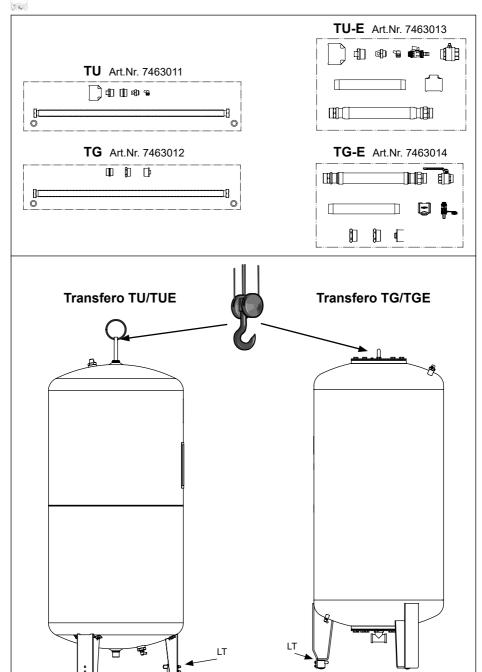

## Transfero TVI Connect TVI 19/25 Install

climatecontrol.imiplc.com

Flex connection recommended. Not IMI.