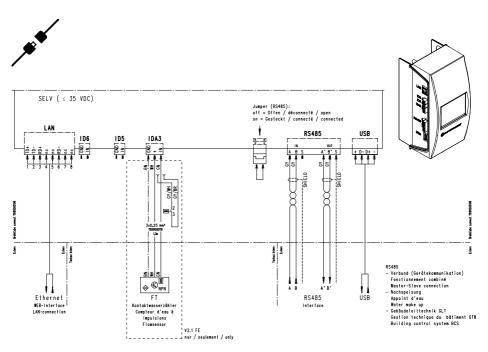

## **IMI Pneumatex**

# Simply Vento V 2.1 S Vento Compact V 2.1 FE install







































Optional

Vento V2.1 S

SOUT

Vento V2.1 FE



|         |     | V2.1 S | V2.1 FE |
|---------|-----|--------|---------|
| dpu min | bar | 0,5    | 0,5     |
| dpu max | bar | 2,5    | 2,5     |

|        |    | Sin | Sout | Swm |
|--------|----|-----|------|-----|
| Ts min | °C | 0   | 0    | 0   |
| Ts max | °C | 90  | 90   | 65  |





## DNe

|            |     | V2.1 S | V2.1 FE |
|------------|-----|--------|---------|
| L max 10 m | DNe | 25     | 25      |
| L max 20 m | DNe | 25     | 25      |
| L max 30 m | DNe | 32     | 32      |



















#### Vento V2.1 S / V2.1 FE

#### 230V/50 Hz



## Vento V2.1 S / V2.1 FE









IMI Hydronic Engineering AG
(Teil von Climate Control, einem Sektor von IMI plc)
Mühlerainstrasse 26 • CH-4414 Füllinsdorf
Tel. +41 (0)61 906 26 26
climatecontrol.imiplc.com