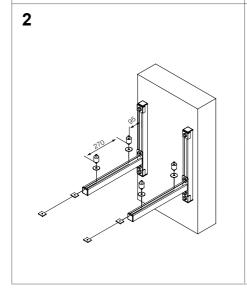

## **IMI Pneumatex**

# Simply Vento V 2.1 S Vento Compact V 2.1 FE install







































Optional

Vento V2.1 S

SOUT

Vento V2.1 FE



|         |     | V2.1 S | V2.1 FE |
|---------|-----|--------|---------|
| dpu min | bar | 0,5    | 0,5     |
| dpu max | bar | 2,5    | 2,5     |

|        |    | Sin | Sout | Swm |
|--------|----|-----|------|-----|
| Ts min | °C | 0   | 0    | 0   |
| Ts max | °C | 90  | 90   | 65  |





## DNe

|            |     | V2.1 S | V2.1 FE |
|------------|-----|--------|---------|
| L max 10 m | DNe | 25     | 25      |
| L max 20 m | DNe | 25     | 25      |
| L max 30 m | DNe | 32     | 32      |



















#### Vento V2.1 S / V2.1 FE

#### 230V/50 Hz



## Vento V2.1 S / V2.1 FE









IMI Hydronic Engineering AG
(Teil von Climate Control, einem Sektor von IMI plc)
Mühlerainstrasse 26 • CH-4414 Füllinsdorf
Tel. +41 (0)61 9