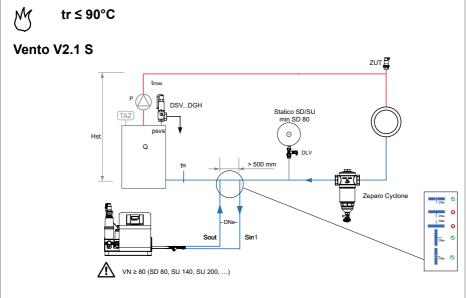

# Simply Vento V 2.1 S Vento Compact V 2.1 FE install

Optional

Vento V2.1 S

SOUT

Vento V2.1 FE

|         |     | V2.1 S | V2.1 FE |
|---------|-----|--------|---------|
| dpu min | bar | 0,5    | 0,5     |
| dpu max | bar | 2,5    | 2,5     |

|        |    | Sin | Sout | Swm |
|--------|----|-----|------|-----|
| Ts min | °C | 0   | 0    | 0   |
| Ts max | °C | 90  | 90   | 65  |

## DNe

|            |     | V2.1 S | V2.1 FE |
|------------|-----|--------|---------|
| L max 10 m | DNe | 25     | 25      |
| L max 20 m | DNe | 25     | 25      |
| L max 30 m | DNe | 32     | 32      |