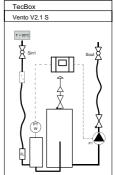

# Simply Vento V 2.1 S Vento Compact V 2.1 FE install

Optional

Vento V2.1 S

SOUT

Vento V2.1 FE

|         |     | V2.1 S | V2.1 FE |
|---------|-----|--------|---------|
| dpu min | bar | 0,5    | 0,5     |
| dpu max | bar | 2,5    | 2,5     |