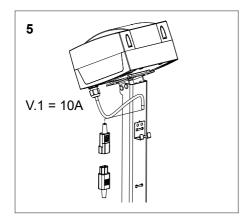

## **IMI Pneumatex**

# Simply Vento V 2.1 S Vento Compact V 2.1 FE install







































Optional

Vento V2.1 S

SOUT

Vento V2.1 FE



|         |     | V2.1 S | V2.1 FE |
|---------|-----|--------|---------|
| dpu min | bar | 0,5    | 0,5     |
| dpu max | bar | 2,5    | 2,5     |

|        |    | Sin | Sout | Swm |
|--------|----|-----|------|-----|
| Ts min | °C | 0   | 0    | 0   |
| Ts max | °C | 90  | 90   | 65  |





## DNe

|            |     | V2.1 S | V2.1 FE |
|------------|-----|--------|---------|
| L max 10 m | DNe | 25     | 25      |
| L max 20 m | DNe | 25     | 25      |
| L max 30 m | DNe | 32     | 32      |



















#### Vento V2.1 S / V2.1 FE

#### 230V/50 Hz



## Vento V2.1 S / V2.1 FE









IMI Hydronic Engineering AG
(Teil von Climate Control, einem Sektor von IMI plc)
Mühlerainstrasse 26 • CH-4414 Füllinsdorf
Tel. +41 (0)61 906 26 26
climatecontrol.imiplc.com