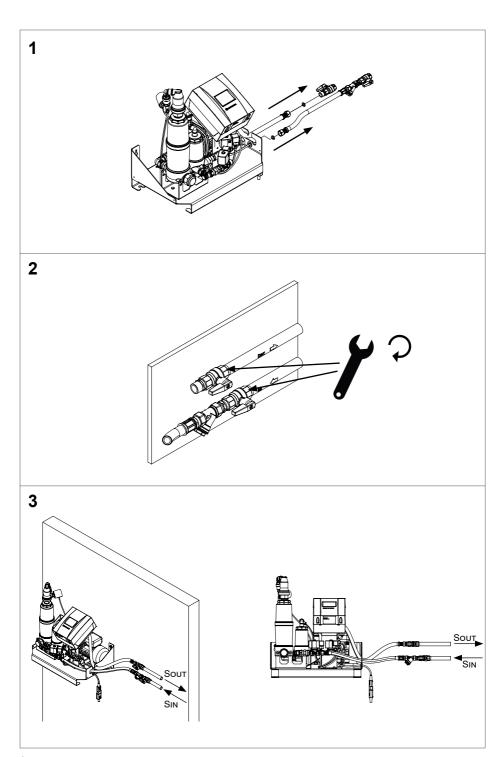

## DNe

|            |     | V2.1 S | V2.1 FE |
|------------|-----|--------|---------|
| L max 10 m | DNe | 25     | 25      |
| L max 20 m | DNe | 25     | 25      |
| L max 30 m | DNe | 32     | 32      |