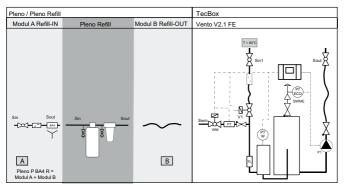

# Simply Vento V 2.1 S Vento Compact V 2.1 FE install

Optional

Vento V2.1 S

SOUT

Vento V2.1 FE

|         |     | V2.1 S | V2.1 FE |
|---------|-----|--------|---------|
| dpu min | bar | 0,5    | 0,5     |
| dpu max | bar | 2,5    | 2,5     |