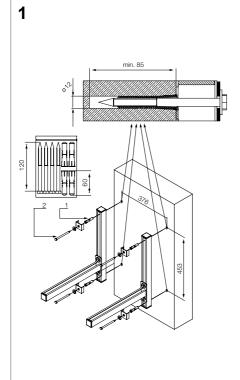

## **IMI Pneumatex**

# Simply Vento V 2.1 S Vento Compact V 2.1 FE install







































Optional

Vento V2.1 S

SOUT

Vento V2.1 FE



|         |     | V2.1 S | V2.1 FE |
|---------|-----|--------|---------|
| dpu min | bar | 0,5    | 0,5     |
| dpu max | bar | 2,5    | 2,5     |

|        |    | Sin | Sout | Swm |
|--------|----|-----|------|-----|
| Ts min | °C | 0   | 0    | 0   |
| Ts max | °C | 90  | 90   | 65  |





## DNe

|            |     | V2.1 S | V2.1 FE |
|------------|-----|--------|---------|
| L max 10 m | DNe | 25     | 25      |
| L max 20 m | DNe | 25     | 25      |
| L max 30 m | DNe | 32     | 32      |



















#### Vento V2.1 S / V2.1 FE

#### 230V/50 Hz



## Vento V2.1 S / V2.1 FE









IMI Hydronic Engineering AG
(Teil von Climate Control, einem Sektor von IMI plc)
Mühlerainstrasse 26 • CH-4414 Füllinsdorf
Tel. +41 (