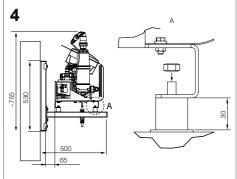

## **IMI Pneumatex**

# Simply Vento V 2.1 S Vento Compact V 2.1 FE install







































Optional

Vento V2.1 S

SOUT

Vento V2.1 FE



|         |     | V2.1 S | V2.1 FE |
|---------|-----|--------|---------|
| dpu min | bar | 0,5    | 0,5     |
| dpu max | bar | 2,5    | 2,5     |

|        |    | Sin | Sout | Swm |
|--------|----|-----|------|-----|
| Ts min | °C | 0   | 0    | 0   |
| Ts max | °C | 90  | 90   | 65  |





## DNe

|            |     | V2.1 S | V2.1 FE |
|------------|-----|--------|---------|
| L max 10 m | DNe | 25     | 25      |
| L max 20 m | DNe | 25     | 25      |
| L max 30 m | DNe | 32     | 32      |



















#### Vento V2.1 S / V2.1 FE

#### 230V/50 Hz



## Vento V2.1 S / V2.1 FE









IMI Hydronic Engineering AG
(Teil von Climate Control, einem Sektor von IMI plc)
Mühlerainstrasse 26 • CH-4414 Füllinsdorf
Tel. +41 (0)61