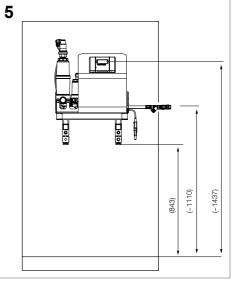

## DNe

|            |     | V2.1 S | V2.1 FE |
|------------|-----|--------|---------|
| L max 10 m | DNe | 25     | 25      |
| L max 20 m | DNe | 25     | 25      |
| L max 30 m | DNe | 32     | 32      |