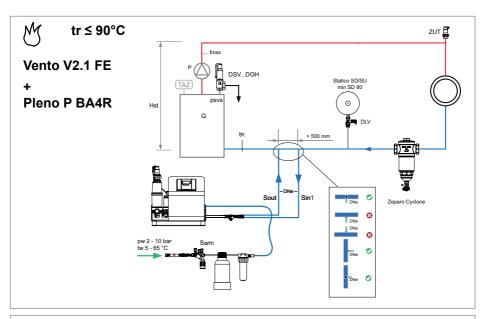

# Simply Vento V 2.1 S Vento Compact V 2.1 FE install

Optional

Vento V2.1 S

SOUT

Vento V2.1 FE

|         |     | V2.1 S | V2.1 FE |
|---------|-----|--------|---------|
| dpu min | bar | 0,5    | 0,5     |
| dpu max | bar | 2,5    | 2,5     |

|        |    | Sin | Sout | Swm |
|--------|----|-----|------|-----|
| Ts min | °C | 0   | 0    | 0   |
| Ts max | °C | 90  | 90   | 65  |

## DNe

|            |     | V2.1 S | V2.1 FE |
|------------|-----|--------|---------|
| L max 10 m | DNe | 25     | 25      |
| L max 20 m | DNe | 25     | 25      |
| L max 30 m | DNe | 32     | 32      |