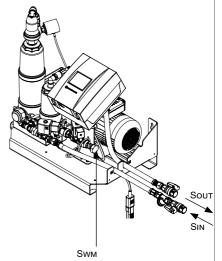

# Simply Vento V 2.1 S Vento Compact V 2.1 FE install

Optional

Vento V2.1 S

SOUT

Vento V2.1 FE

|         |     | V2.1 S | V2.1 FE |
|---------|-----|--------|---------|
| dpu min | bar | 0,5    | 0,5     |
| dpu max | bar | 2,5    | 2,5     |