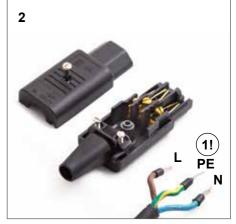

## **IMI Pneumatex**

# Simply Vento V 2.1 S Vento Compact V 2.1 FE install







































Optional

Vento V2.1 S

SOUT

Vento V2.1 FE



|         |     | V2.1 S | V2.1 FE |
|---------|-----|--------|---------|
| dpu min | bar | 0,5    | 0,5     |
| dpu max | bar | 2,5    | 2,5     |

|        |    | Sin | Sout | Swm |
|--------|----|-----|------|-----|
| Ts min | °C | 0   | 0    | 0   |
| Ts max | °C | 90  | 90   | 65  |





## DNe

|            |     | V2.1 S | V2.1 FE |
|------------|-----|--------|---------|
| L max 10 m | DNe | 25     | 25      |
| L max 20 m | DNe | 25     | 25      |
| L max 30 m | DNe | 32     | 32      |



















#### Vento V2.1 S / V2.1 FE

#### 230V/50 Hz



## Vento V2.1 S / V2.1 FE









IMI Hydronic Engineering AG
(Teil von Climate Control, einem Sektor von IMI plc)
Mühlerainstrasse 26 • CH-4414 Füllinsdorf
Tel. +41 (0)61 906 26 26
climatecontrol.imiplc.com