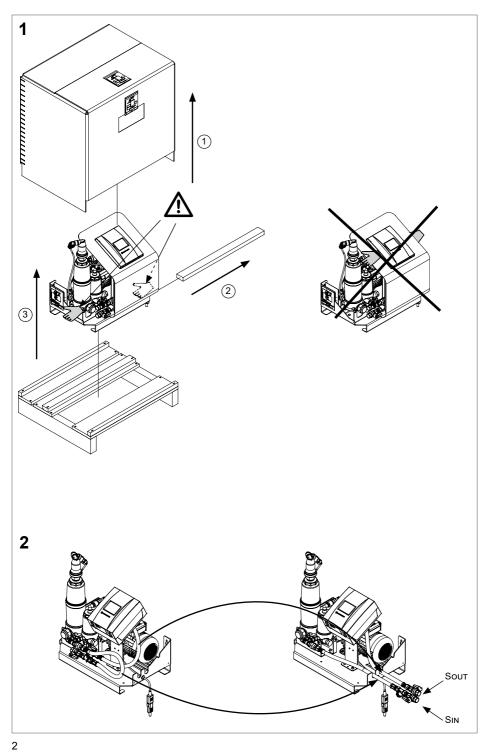

# Simply Vento V 2.1 S Vento Compact V 2.1 FE install

Optional

Vento V2.1 S

SOUT

Vento V2.1 FE

|         |     | V2.1 S | V2.1 FE |
|---------|-----|--------|---------|
| dpu min | bar | 0,5    | 0,5     |
| dpu max | bar | 2,5    | 2,5     |

|        |    | Sin | Sout | Swm |
|--------|----|-----|------|-----|
| Ts min | °C | 0   | 0    | 0   |
| Ts max | °C | 90  | 90   | 65  |