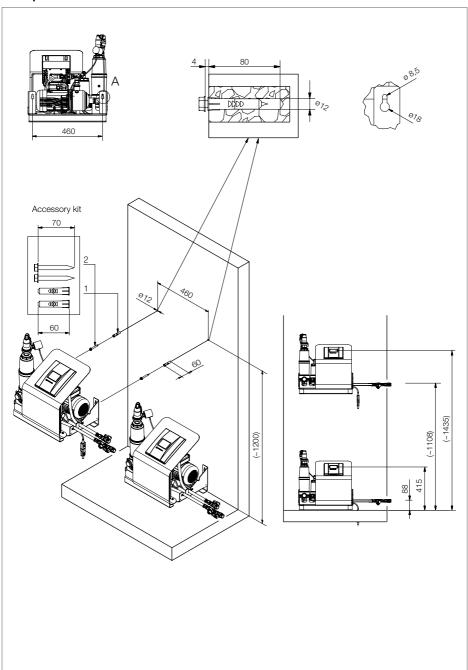

## **IMI Pneumatex**

# Simply Vento V 2.1 S Vento Compact V 2.1 FE install







































Optional

Vento V2.1 S

SOUT

Vento V2.1 FE



|         |     | V2.1 S | V2.1 FE |
|---------|-----|--------|---------|
| dpu min | bar | 0,5    | 0,5     |
| dpu max | bar | 2,5    | 2,5     |

|        |    | Sin | Sout | Swm |
|--------|----|-----|------|-----|
| Ts min | °C | 0   | 0    | 0   |
| Ts max | °C | 90  | 90   | 65  |





## DNe

|            |     | V2.1 S | V2.1 FE |
|------------|-----|--------|---------|
| L max 10 m | DNe | 25     | 25      |
| L max 20 m | DNe | 25     | 25      |
| L max 30 m | DNe | 32     | 32      |



















#### Vento V2.1 S / V2.1 FE

#### 230V/50 Hz



## Vento V2.1 S / V2.1 FE









IMI Hydronic Engineering AG
(Teil von Climate Control, einem Sektor von IMI plc)
Mühlerainstrasse 26 • CH-4414 Füllinsdorf
Tel.