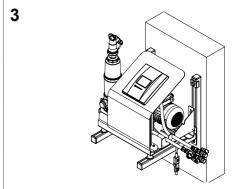

## **IMI Pneumatex**

# Simply Vento V 2.1 S Vento Compact V 2.1 FE install







































Optional

Vento V2.1 S

SOUT

Vento V2.1 FE



|         |     | V2.1 S | V2.1 FE |
|---------|-----|--------|---------|
| dpu min | bar | 0,5    | 0,5     |
| dpu max | bar | 2,5    | 2,5     |

|        |    | Sin | Sout | Swm |
|--------|----|-----|------|-----|
| Ts min | °C | 0   | 0    | 0   |
| Ts max | °C | 90  | 90   | 65  |





## DNe

|            |     | V2.1 S | V2.1 FE |
|------------|-----|--------|---------|
| L max 10 m | DNe | 25     | 25      |
| L max 20 m | DNe | 25     | 25      |
| L max 30 m | DNe | 32     | 32      |



















#### Vento V2.1 S / V2.1 FE

#### 230V/50 Hz



## Vento V2.1 S / V2.1 FE









IMI Hydronic Engineering AG
(Teil von Climate Control, einem Sektor von IMI plc)
Mühlerainstrasse 26 • CH-4414 Füllinsdorf
Tel. +41 (0)