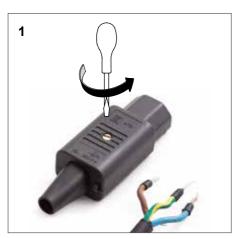

## **IMI Pneumatex**

# Simply Vento V 2.1 S Vento Compact V 2.1 FE install







































Optional

Vento V2.1 S

SOUT

Vento V2.1 FE



|         |     | V2.1 S | V2.1 FE |
|---------|-----|--------|---------|
| dpu min | bar | 0,5    | 0,5     |
| dpu max | bar | 2,5    | 2,5     |

|        |    | Sin | Sout | Swm |
|--------|----|-----|------|-----|
| Ts min | °C | 0   | 0    | 0   |
| Ts max | °C | 90  | 90   | 65  |





## DNe

|            |     | V2.1 S | V2.1 FE |
|------------|-----|--------|---------|
| L max 10 m | DNe | 25     | 25      |
| L max 20 m | DNe | 25     | 25      |
| L max 30 m | DNe | 32     | 32      |



















#### Vento V2.1 S / V2.1 FE

#### 230V/50 Hz



## Vento V2.1 S / V2.1 FE









IMI Hydronic Engineering AG
(Teil von Climate Control, einem Sektor von IMI plc)
Mühlerainstrasse 26 • CH-4414 Füllinsdorf
Tel. +41 (0)61 906 26 26
climatecontrol.imiplc.com