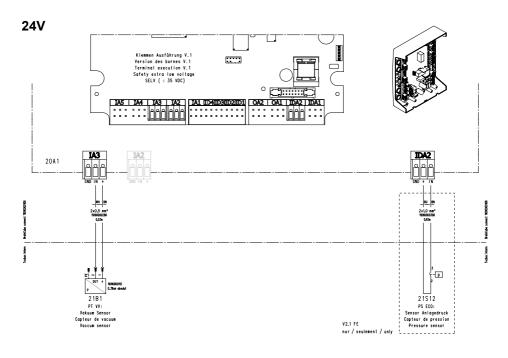

## **IMI Pneumatex**

# Simply Vento V 2.1 S Vento Compact V 2.1 FE install







































Optional

Vento V2.1 S

SOUT

Vento V2.1 FE



|         |     | V2.1 S | V2.1 FE |
|---------|-----|--------|---------|
| dpu min | bar | 0,5    | 0,5     |
| dpu max | bar | 2,5    | 2,5     |

|        |    | Sin | Sout | Swm |
|--------|----|-----|------|-----|
| Ts min | °C | 0   | 0    | 0   |
| Ts max | °C | 90  | 90   | 65  |





## DNe

|            |     | V2.1 S | V2.1 FE |
|------------|-----|--------|---------|
| L max 10 m | DNe | 25     | 25      |
| L max 20 m | DNe | 25     | 25      |
| L max 30 m | DNe | 32     | 32      |



















#### Vento V2.1 S / V2.1 FE

#### 230V/50 Hz



## Vento V2.1 S / V2.1 FE









IMI Hydronic Engineering AG
(Teil von Climate Control, einem Sektor von IMI plc)
Mühlerainstrasse 26 • CH-4414 Füllinsdorf
Tel. +41 (0)61 906 26 26
climatecontrol.imiplc.com