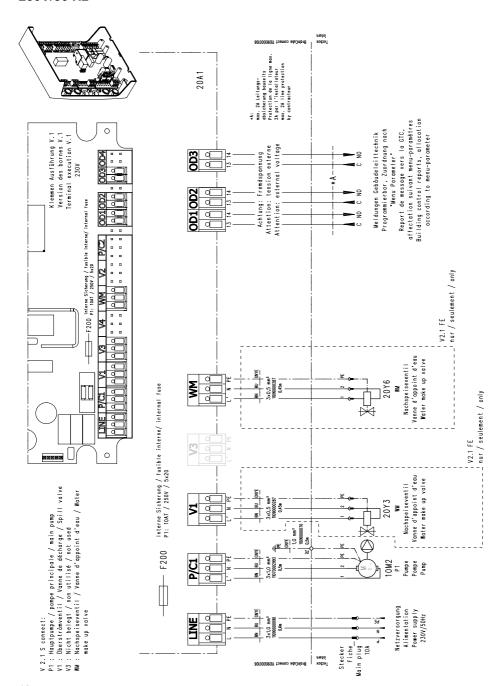

## **IMI Pneumatex**

# Simply Vento V 2.1 S Vento Compact V 2.1 FE install







































Optional

Vento V2.1 S

SOUT

Vento V2.1 FE



|         |     | V2.1 S | V2.1 FE |
|---------|-----|--------|---------|
| dpu min | bar | 0,5    | 0,5     |
| dpu max | bar | 2,5    | 2,5     |

|        |    | Sin | Sout | Swm |
|--------|----|-----|------|-----|
| Ts min | °C | 0   | 0    | 0   |
| Ts max | °C | 90  | 90   | 65  |





## DNe

|            |     | V2.1 S | V2.1 FE |
|------------|-----|--------|---------|
| L max 10 m | DNe | 25     | 25      |
| L max 20 m | DNe | 25     | 25      |
| L max 30 m | DNe | 32     | 32      |



















#### Vento V2.1 S / V2.1 FE

#### 230V/50 Hz



## Vento V2.1 S / V2.1 FE









IMI Hydronic Engineering AG
(Teil von Climate Control, einem Sektor von IMI plc)
Mühlerainstrasse 26 • CH-4414 Füllinsdorf
Tel. +41 (0)61 906 26 26
climatecontrol.imiplc.com