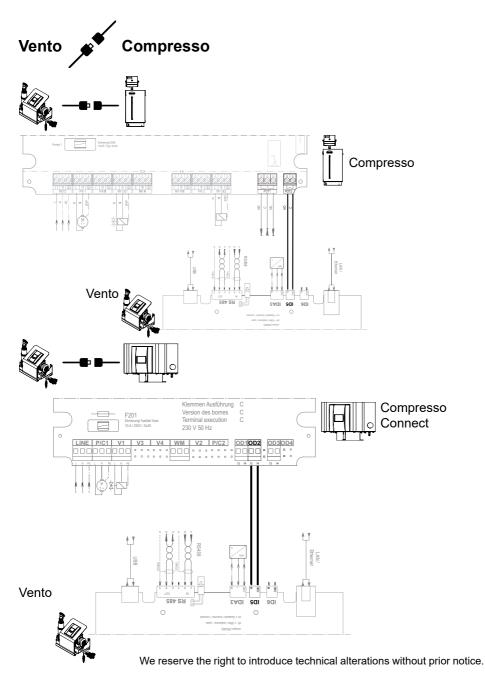

#### Vento V2.1 S / V2.1 FE

#### 230V/50 Hz

## Vento V2.1 S / V2.1 FE

IMI Hydronic Engineering AG
(Teil von Climate Control, einem Sektor von IMI plc)
Mühlerainstrasse 26 • CH-4414 Füllinsdorf
Tel. +41 (0)61 906 26 26
climatecontrol.imiplc.com