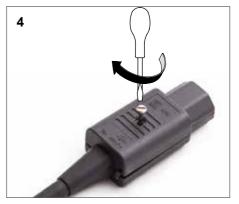

## **IMI Pneumatex**

# Simply Vento V 2.1 S Vento Compact V 2.1 FE install







































Optional

Vento V2.1 S

SOUT

Vento V2.1 FE



|         |     | V2.1 S | V2.1 FE |
|---------|-----|--------|---------|
| dpu min | bar | 0,5    | 0,5     |
| dpu max | bar | 2,5    | 2,5     |

|        |    | Sin | Sout | Swm |
|--------|----|-----|------|-----|
| Ts min | °C | 0   | 0    | 0   |
| Ts max | °C | 90  | 90   | 65  |





## DNe

|            |     | V2.1 S | V2.1 FE |
|------------|-----|--------|---------|
| L max 10 m | DNe | 25     | 25      |
| L max 20 m | DNe | 25     | 25      |
| L max 30 m | DNe | 32     | 32      |



















#### Vento V2.1 S / V2.1 FE

#### 230V/50 Hz



## Vento V2.1 S / V2.1 FE









IMI Hydronic Engineering AG
(Teil von Climate Control, einem Sektor von IMI plc)
Mühlerainstrasse 26 • CH-4414 Füllinsdorf
Tel. +41 (0)61 906 26 26
climatecontrol.imiplc.com