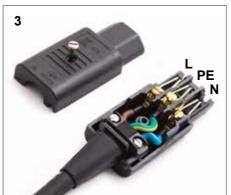

## **IMI Pneumatex**

# Simply Vento V 2.1 S Vento Compact V 2.1 FE install







































Optional

Vento V2.1 S

SOUT

Vento V2.1 FE



|         |     | V2.1 S | V2.1 FE |
|---------|-----|--------|---------|
| dpu min | bar | 0,5    | 0,5     |
| dpu max | bar | 2,5    | 2,5     |

|        |    | Sin | Sout | Swm |
|--------|----|-----|------|-----|
| Ts min | °C | 0   | 0    | 0   |
| Ts max | °C | 90  | 90   | 65  |





## DNe

|            |     | V2.1 S | V2.1 FE |
|------------|-----|--------|---------|
| L max 10 m | DNe | 25     | 25      |
| L max 20 m | DNe | 25     | 25      |
| L max 30 m | DNe | 32     | 32      |



















#### Vento V2.1 S / V2.1 FE

#### 230V/50 Hz



## Vento V2.1 S / V2.1 FE









IMI Hydronic Engineering AG
(Teil von Climate Control, einem Sektor von IMI plc)
Mühlerainstrasse 26 • CH-4414 Füllinsdorf
Tel. +41 (0)61 906 26 26
climatecontrol.imiplc.com