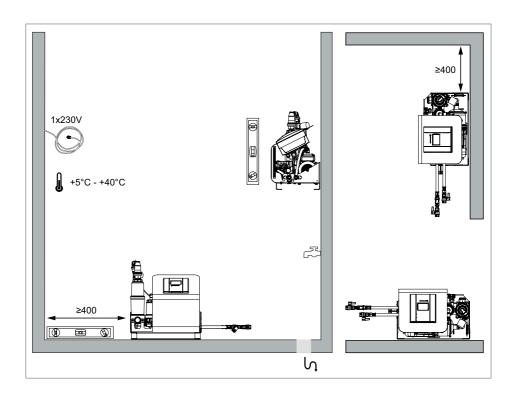

## **IMI Pneumatex**

# Simply Vento V 2.1 S Vento Compact V 2.1 FE install







































Optional

Vento V2.1 S

SOUT

Vento V2.1 FE



|         |     | V2.1 S | V2.1 FE |
|---------|-----|--------|---------|
| dpu min | bar | 0,5    | 0,5     |
| dpu max | bar | 2,5    | 2,5     |

|        |    | Sin | Sout | Swm |
|--------|----|-----|------|-----|
| Ts min | °C | 0   | 0    | 0   |
| Ts max | °C | 90  | 90   | 65  |





## DNe

|            |     | V2.1 S | V2.1 FE |
|------------|-----|--------|---------|
| L max 10 m | DNe | 25     | 25      |
| L max 20 m | DNe | 25     | 25      |
| L max 30 m | DNe | 32     | 32      |



















#### Vento V2.1 S / V2.1 FE

#### 230V/50 Hz



## Vento V2.1 S / V2.1 FE









IMI Hydronic Engineering AG
(Teil von Climate Control, einem Sektor von IMI plc)
Mühlerainstrasse 26 • CH-4414 Füllinsdorf